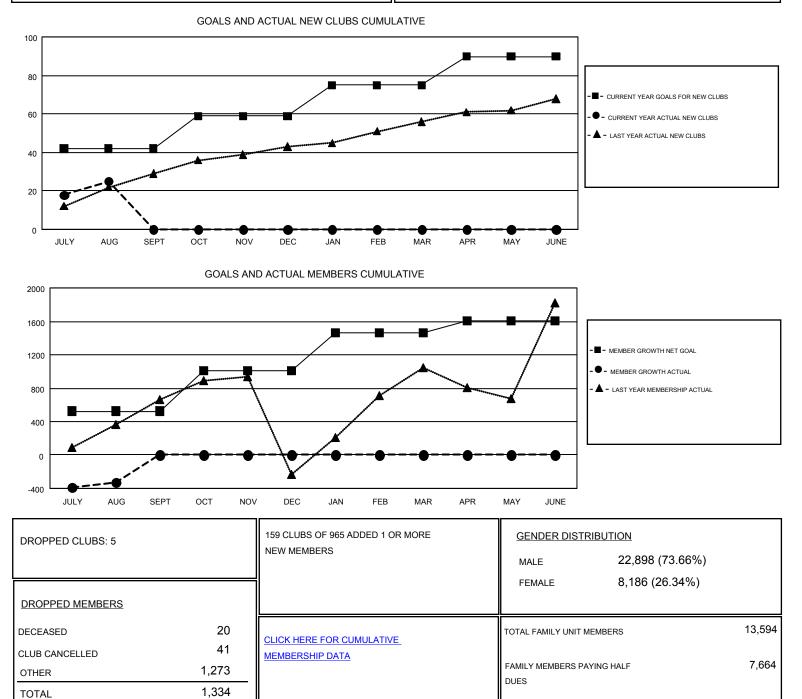

## ANIL TULSYAN GMT

| GMT: ANIL TU          | ILSYAN        |           |               |                       |                           |                         | GMT CA 6                                           |
|-----------------------|---------------|-----------|---------------|-----------------------|---------------------------|-------------------------|----------------------------------------------------|
| Clubs                 |               |           |               | Members               |                           |                         |                                                    |
| RESULTS FOR 2017-2018 |               |           |               | RESULTS FOR 2017-2018 |                           |                         |                                                    |
| QUARTER               | NEW CLUB GOAL | NEW CLUBS | DROPPED CLUBS | QUARTER               | MEMBER GROWTH NET<br>GOAL | MEMBER GROWTH<br>ACTUAL | DROPPED<br>MEMBERS ACTUAL<br>(including transfers) |
| JULY/AUG/SEPT         | 42            | 25        | 5             | JULY/AUG/SEPT         | 525                       | 1,008                   | 1,334                                              |
| OCT/NOV/DEC           | 17            | 0         | 0             | OCT/NOV/DEC           | 480                       | 0                       | 0                                                  |
| JAN/FEB/MAR           | 16            | 0         | 0             | JAN/FEB/MAR           | 460                       | 0                       | 0                                                  |
| APR/MAY/JUNE          | 15            | 0         | 0             | APR/MAY/JUNE          | 145                       | 0                       | 0                                                  |